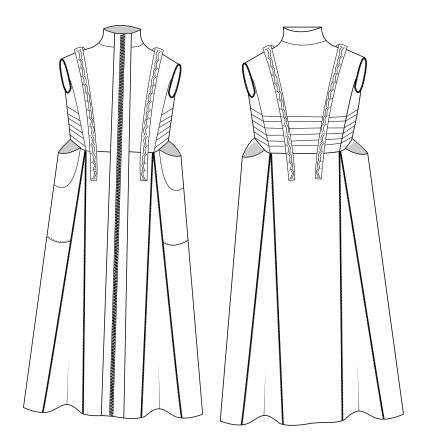

# DESIGN ROOM SPECIFICATIONS - TECHNICAL DRAWINGS - FRONT AND BACK

GARMENT: MILITARY INSPIRED DRESS

DESIGNER: TAYLER SPRING MAIN FABRIC COMP: 100% POLYESTER STYLE: TS04

SIZE 12 WOMENSWEAR RANGE: MUSE MAIN COLOURS

DESIGNER: TAYLER SPRING PROJECT: MUSE SIZE 12
CATAGORY: WOMENSWEAR COLLECTION: AVIATION DATE FEBRUARY '19