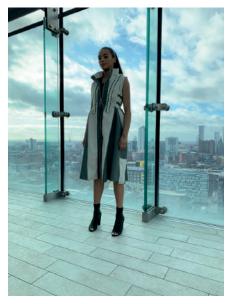

# DESIGN ROOM SPECIFICATIONS - TECHNICAL DRAWINGS - FRONT AND BACK

GARMENT: MILITARY INSPIRED DRESS

DESIGNER: TAYLER SPRING MAIN FABRIC COMP: 100% POLYESTER STYLE: TS04

SIZE 12 WOMENSWEAR RANGE: MUSE MAIN COLOURS

DESIGNER: TAYLER SPRING PROJECT: MUSE SIZE 12
CATAGORY: WOMENSWEAR COLLECTION: AVIATION DATE FEBRUARY '19