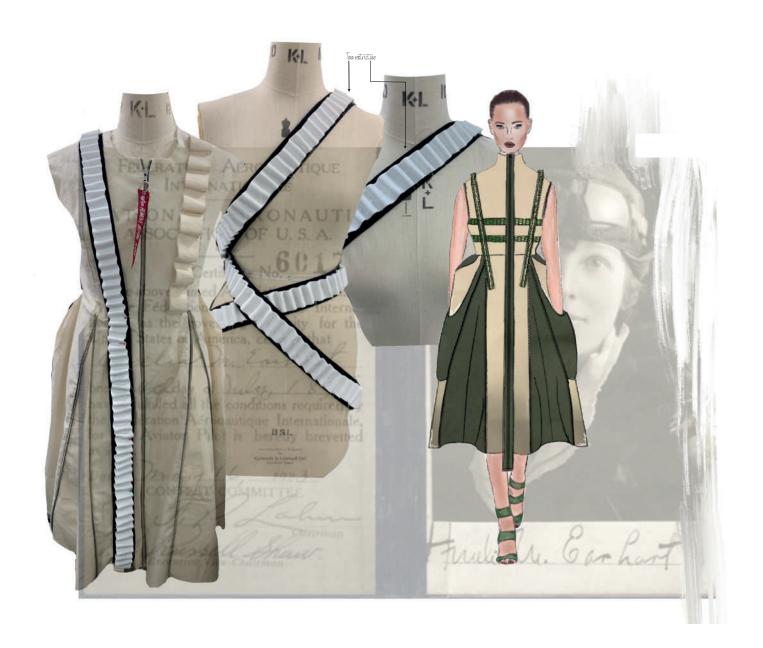

# **PORTFOLIO BOARDS**

MUSE: AMELIA EARHART

TAYLER SPRING MUSE PROJECT



TAYLER SPRING CONCEPT



TAYLER SPRING

WEBBING RESEARCH



TAYLER SPRING BANDOLIER EXPERIMENT



MUSE: AMELIA EARHART



TAYLER SPRING
DRAPE DEVELOPMENT



## muse: amelia earhart

TAYLER SPRING

DEVELOPMENT



# DESIGN ROOM SPECIFICATIONS - TECHNICAL DRAWINGS - FRONT AND BACK



GARMENT: MILITARY INSPIRED DRESS

DESIGNER: TAYLER SPRING MAIN FABRIC COMP: 100% POLYESTER STYLE: TS04

SIZE 12 WOMENSWEAR RANGE: MUSE MAIN COLOURS



DESIGNER: TAYLER SPRING PROJECT: MUSE SIZE 12
CATAGORY: WOMENSWEAR COLLECTION: AVIATION DATE FEBRUARY '19

#### MAIN FABRIC: TAN / BEIGE

SUPPLIER: LEONS FABRIC DESCRIPTION: BEIGE POLYESTER WIDTH: 170CM

COLOUR: TAN PANTONE 4545 C
COMPOSITION: 60% POLYESTER
PRICE: 10.50 GBP / METRE = 5 METRES

N: 60% POLYESTER
BP / METRE = 5 METRES

#### CONTRAST FABRIC: GREEN / KHAKI

SUPPLIER: LEONS FABRIC DESCRIPTION: KHAKI POLYESTER WIDTH: 110CM COLOUR: KHAKI PANTONE 7735