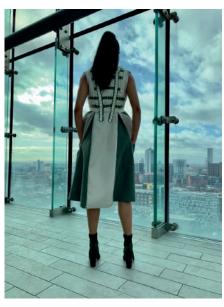

# DESIGN ROOM SPECIFICATIONS - TECHNICAL DRAWINGS - FRONT AND BACK

GARMENT: MILITARY INSPIRED DRESS

DESIGNER: TAYLER SPRING MAIN FABRIC COMP: 100% POLYESTER STYLE: TS04

SIZE 12 WOMENSWEAR RANGE: MUSE MAIN COLOURS

DESIGNER: TAYLER SPRING PROJECT: MUSE SIZE 12
CATAGORY: WOMENSWEAR COLLECTION: AVIATION DATE FEBRUARY '19

#### MAIN FABRIC: TAN / BEIGE

SUPPLIER: LEONS FABRIC DESCRIPTION: BEIGE POLYESTER WIDTH: 170CM

COLOUR: TAN PANTONE 4545 C
COMPOSITION: 60% POLYESTER
PRICE: 10.50 GBP / METRE = 5 METRES

N: 60% POLYESTER
BP / METRE = 5 METRES

#### CONTRAST FABRIC: GREEN / KHAKI

SUPPLIER: LEONS FABRIC DESCRIPTION: KHAKI POLYESTER WIDTH: 110CM COLOUR: KHAKI PANTONE 7735 C COMPOSITION: 100% POLYESTER PRICE: 8.60 GBP / METRE = 5 METRES