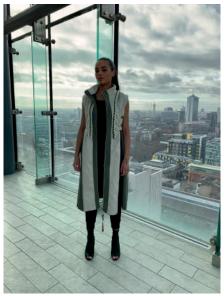

# DESIGN ROOM SPECIFICATIONS - TECHNICAL DRAWINGS - FRONT AND BACK

GARMENT: MILITARY INSPIRED DRESS

DESIGNER: TAYLER SPRING MAIN FABRIC COMP: 100% POLYESTER STYLE: TS04

SIZE 12 WOMENSWEAR RANGE: MUSE MAIN COLOURS

DESIGNER: TAYLER SPRING PROJECT: MUSE SIZE 12
CATAGORY: WOMENSWEAR COLLECTION: AVIATION DATE FEBRUARY '19

#### MAIN FABRIC: TAN / BEIGE

SUPPLIER: LEONS FABRIC DESCRIPTION: BEIGE POLYESTER WIDTH: 170CM

COLOUR: TAN PANTONE 4545 C
COMPOSITION: 60% POLYESTER
PRICE: 10.50 GBP / METRE = 5 METRES

N: 60% POLYESTER
BP / METRE = 5 METRES

#### CONTRAST FABRIC: GREEN / KHAKI

SUPPLIER: LEONS FABRIC DESCRIPTION: KHAKI POLYESTER WIDTH: 110CM COLOUR: KHAKI PANTONE 7735 C COMPOSITION: 100% POLYESTER PRICE: 8.60 GBP / METRE = 5 METRES