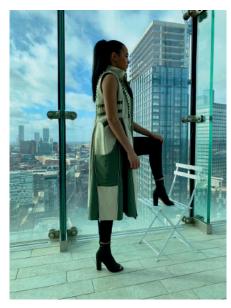

# DESIGN ROOM SPECIFICATIONS - TECHNICAL DRAWINGS - FRONT AND BACK

GARMENT: MILITARY INSPIRED DRESS

DESIGNER: TAYLER SPRING MAIN FABRIC COMP: 100% POLYESTER STYLE: TS04

SIZE 12 WOMENSWEAR RANGE: MUSE MAIN COLOURS

DESIGNER: TAYLER SPRING PROJECT: MUSE SIZE 12
CATAGORY: WOMENSWEAR COLLECTION: AVIATION DATE FEBRUARY '19

#### MAIN FABRIC: TAN / BEIGE

SUPPLIER: LEONS FABRIC DESCRIPTION: BEIGE POLYESTER WIDTH: 170CM

COLOUR: TAN PANTONE 4545 C
COMPOSITION: 60% POLYESTER
PRICE: 10.50 GBP / METRE = 5 METRES

N: 60% POLYESTER
BP / METRE = 5 METRES

#### CONTRAST FABRIC: GREEN / KHAKI

SUPPLIER: LEONS FABRIC DESCRIPTION: KHAKI POLYESTER WIDTH: 110CM COLOUR: KHAKI PANTONE 7735 C COMPOSITION: 100% POLYESTER PRICE: 8.60 GBP / METRE = 5 METRES