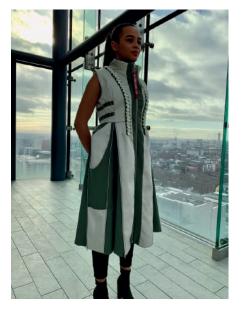

# DESIGN ROOM SPECIFICATIONS - TECHNICAL DRAWINGS - FRONT AND BACK

GARMENT: MILITARY INSPIRED DRESS

DESIGNER: TAYLER SPRING MAIN FABRIC COMP: 100% POLYESTER STYLE: TS04

SIZE 12 WOMENSWEAR RANGE: MUSE MAIN COLOURS

DESIGNER: TAYLER SPRING PROJECT: MUSE SIZE 12
CATAGORY: WOMENSWEAR COLLECTION: AVIATION DATE FEBRUARY '19

#### MAIN FABRIC: TAN / BEIGE

SUPPLIER: LEONS FABRIC DESCRIPTION: BEIGE POLYESTER WIDTH: 170CM

COLOUR: TAN PANTONE 4545 C
COMPOSITION: 60% POLYESTER
PRICE: 10.50 GBP / METRE = 5 METRES

N: 60% POLYESTER
BP / METRE = 5 METRES

#### CONTRAST FABRIC: GREEN / KHAKI

SUPPLIER: LEONS FABRIC DESCRIPTION: KHAKI POLYESTER WIDTH: 110CM COLOUR: KHAKI PANTONE 7735 C COMPOSITION: 100% POLYESTER PRICE: 8.60 GBP / METRE = 5 METRES