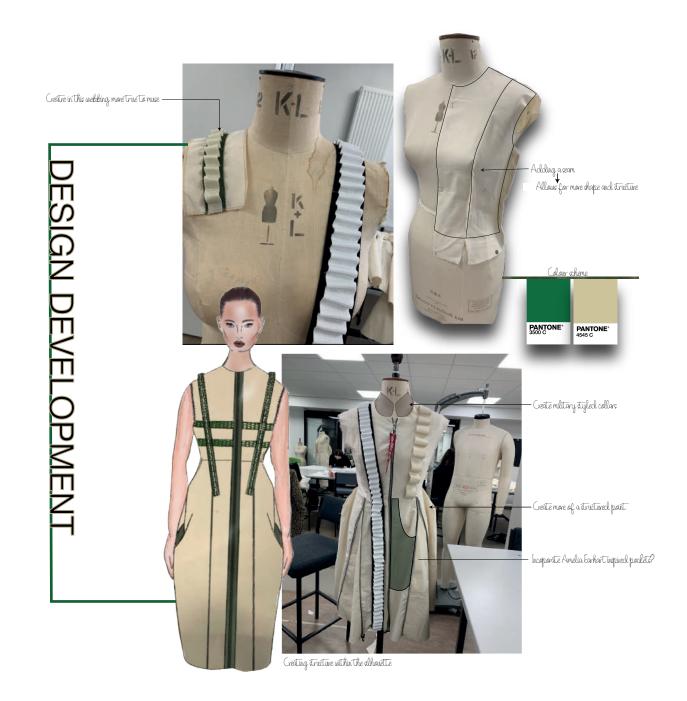

# **PORTFOLIO BOARDS**

MUSE: AMELIA EARHART

TAYLER SPRING MUSE PROJECT



TAYLER SPRING CONCEPT



TAYLER SPRING

WEBBING RESEARCH



TAYLER SPRING BANDOLIER EXPERIMENT



MUSE: AMELIA EARHART



TAYLER SPRING
DRAPE DEVELOPMENT



## muse: amelia earhart

TAYLER SPRING

DEVELOPMENT



# DESIGN ROOM SPECIFICATIONS - TECHNICAL DRAWINGS - FRONT AND BACK



GARMENT: MILITARY INSPIRED DRESS

DESIGNER: TAYLER SPRING MAIN FABRIC COMP: 100% POLYESTER STYLE: TS04

SIZE 12 WOMENSWEAR RANGE: MUSE MAIN COLOURS



DESIGNER: TAYLER SPRING PROJECT: MUSE SIZE 12
CATAGORY: WOMENSWEAR COLLECTION: AVIATION DATE FEBRUARY '19

#### MAIN FABRIC: TAN / BEIGE

SUPPLIER: LEONS FABRIC DESCRIPTION: BEIGE POLYESTER WIDTH: 170CM

COLOUR: TAN PANTONE 4545 C
COMPOSITION: 60% POLYESTER
PRICE: 10.50 GBP / METRE = 5 METRES

N: 60% POLYESTER
BP / METRE = 5 METRES

#### CONTRAST FABRIC: GREEN / KHAKI

SUPPLIER: LEONS FABRIC DESCRIPTION: KHAKI POLYESTER WIDTH: 110CM COLOUR: KHAKI PANTONE 7735 C COMPOSITION: 100% POLYESTER PRICE: 8.60 GBP / METRE = 5