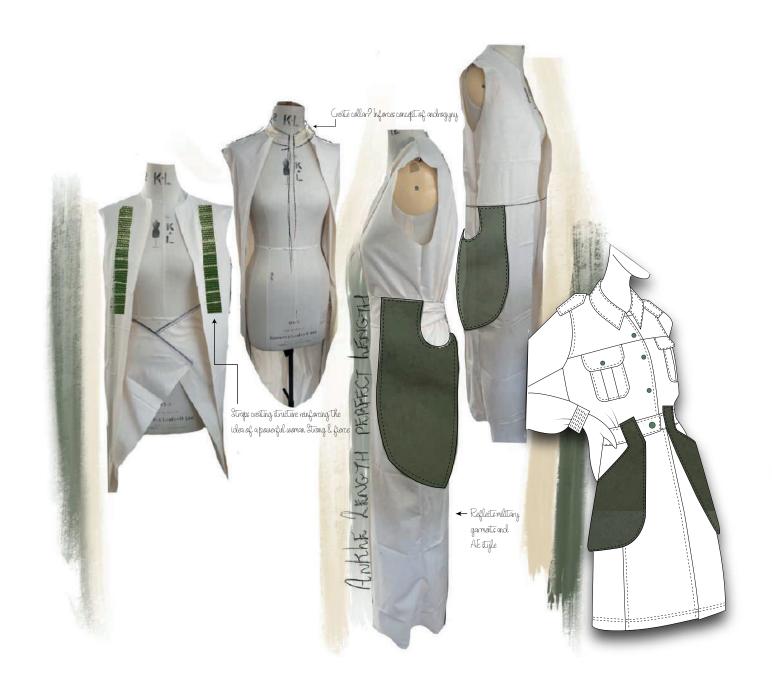

# **PORTFOLIO BOARDS**

MUSE: AMELIA EARHART

TAYLER SPRING MUSE PROJECT



TAYLER SPRING CONCEPT



TAYLER SPRING

WEBBING RESEARCH



TAYLER SPRING BANDOLIER EXPERIMENT



MUSE: AMELIA EARHART



TAYLER SPRING
DRAPE DEVELOPMENT



## muse: amelia earhart

TAYLER SPRING

DEVELOPMENT



# DESIGN ROOM SPECIFICATIONS - TECHNICAL DRAWINGS - FRONT AND BACK



GARMENT: MILITARY INSPIRED DRESS

DESIGNER: TAYLER SPRING MAIN FABRIC COMP: 100% POLYESTER STYLE: TS04

SIZE 12 WOMENSWEAR RANGE: MUSE MAIN COLOURS



DESIGNER: TAYLER SPRING PROJECT: MUSE SIZE 12
CATAGORY: WOMENSWEAR COLLECTION: AVIATION DATE FEBRUARY '19

#### MAIN FABRIC: TAN / BEIGE

SUPPLIER: LEONS FABRIC DESCRIPTION: BEIGE POLYESTER WIDTH: 170CM

COLOUR: TAN PANTONE 4545 C
COMPOSITION: 60% POLYESTER
PRICE: 10.50 GBP / METRE = 5 METRES

N: 60% POLYESTER
BP / METRE = 5 METRES

#### CONTRAST FABRIC: GREEN / KHAKI

SUPPLIER: LEONS FABRIC DESCRIPTION: KHAKI POLYESTER WIDTH: 110CM COLOUR: KHAKI PANTONE 7735 C COMPOSITION: 100% POL