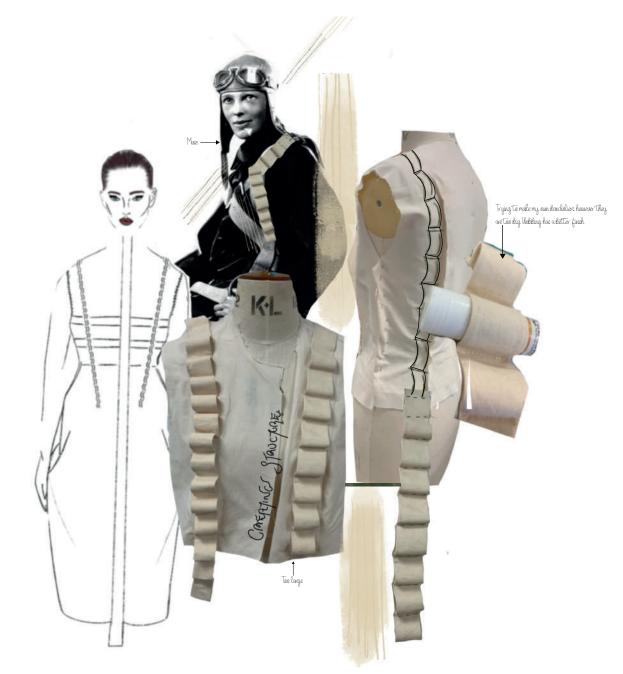

# **PORTFOLIO BOARDS**

MUSE: AMELIA EARHART

TAYLER SPRING MUSE PROJECT



TAYLER SPRING CONCEPT



TAYLER SPRING

WEBBING RESEARCH



TAYLER SPRING BANDOLIER EXPERIMENT



MUSE: AMELIA EARHART



TAYLER SPRING
DRAPE DEVELOPMENT



## muse: amelia earhart

TAYLER SPRING

DEVELOPMENT



# DESIGN ROOM SPECIFICATIONS - TECHNICAL DRAWINGS - FRONT AND BACK



GARMENT: MILITARY INSPIRED DRESS

DESIGNER: TAYLER SPRING MAIN FABRIC COMP: 100% POLYESTER STYLE: TS04

SIZE 12 WOMENSWEAR RANGE: MUSE MAIN COLOURS



DESIGNER: TAYLER SPRING PROJECT: MUSE SIZE 12
CATAGORY: WOMENSWEAR COLLECTION: AVIATION DATE FEBRUARY '19

#### MAIN FABRIC: TAN / BEIGE

SUPPLIER: LEONS FABRIC DESCRIPTION: BEIGE POLYESTER WIDTH: 170CM

COLOUR: TAN PANTONE 4545 C
COMPOSITION: 60% POLYESTER
PRICE: 10.50 GBP / METRE = 5 METRES

N: 60% POLYESTER
BP / METRE = 5 METRES

#### CONTRAST FABRIC: GREEN / KHAKI

SUPPLIER: LEONS FABRIC DESCRIPTION: KHAKI POLYESTER W